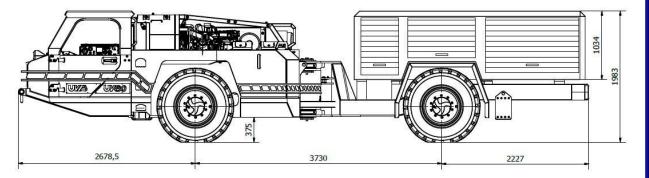

#### DIMENSIONS

| Length           | 8636mm |
|------------------|--------|
| Width            | 2100mm |
| Height           | 1983mm |
| Wheel base       | 3730mm |
| Ground Clearance | 275mm  |

#### 8 TONNE UTILITY VEHICLE - EXPLOSIVES CARRIER

VEHICLE DIMENSIONS