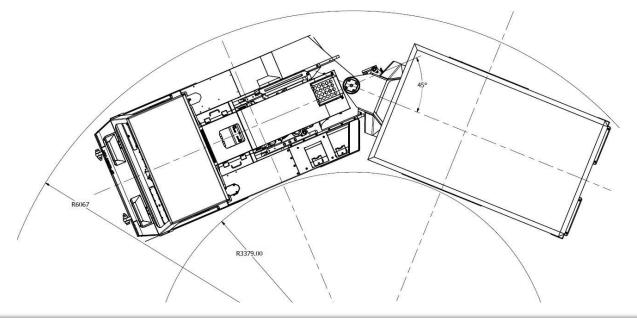

#### STEERING

Frame Articulation  $\pm 45^{\circ}$ Orbital valve & steering wheel Frame Oscillation  $\pm 10^{\circ}$ 

#### TURNING RADIUS

| Outer | 6067mm |
|-------|--------|
| Inner | 3379mm |

#### 8 TONNE UTILITY VEHICLE - EXPLOSIVES CARRIER

VEHICLE DIMENSIONS