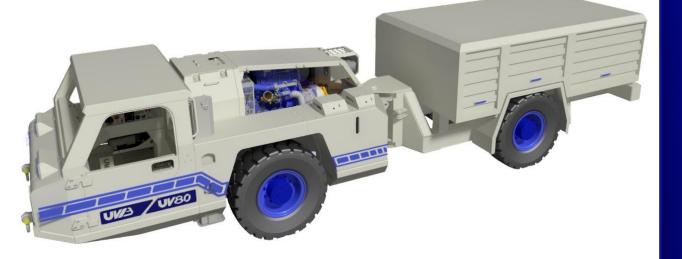

# UV BOTSWANA TECHNICAL SPECIFICATION MV-U80D-ExC

**8 TONNE UTILITY VEHICLE - EXPLOSIVES CARRIER** 

The Explosives Carrier utility vehicle is designed and built for the transportation and delivery of explosives Underground.

#### 8 TONNE UTILITY VEHICLE - EXPLOSIVES CARRIER

VEHICLE DIMENSIONS