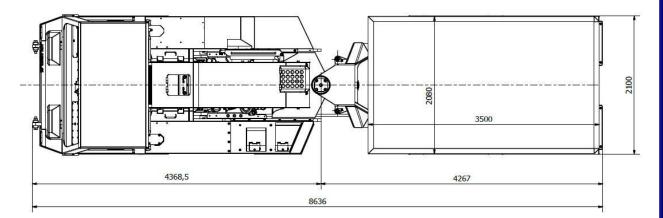

#### DIMENSIONS

| Length           | 8636mm |
|------------------|--------|
| Width            | 2100mm |
| Height           | 1983mm |
| Wheel base       | 3730mm |
| Ground Clearance | 275mm  |

#### 8 TONNE UTILITY VEHICLE - EXPLOSIVES CARRIER

VEHICLE DIMENSIONS